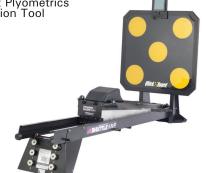

## **Plyometric Training**

Excels in lower extremity rehabilitation, sport-specific skills, and overspeed plyos. Zeroes in on the eccentric phase of overspeed plyometric training.

### Three-In-One Machine

High End Supine Leg PressLess Than Bodyweight PlyometricsEarly Stage Rehabilitation Tool

We teamed up with The Quick Board® to create the latest accessory for the Shuttle MVP. Track progress using your iPad® or Android™ tablet.