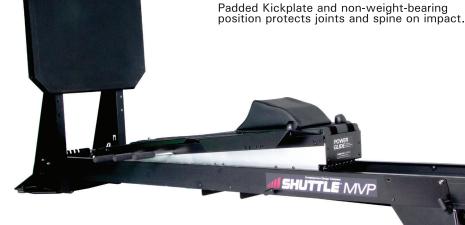

Scan the QR Code to watch video

The Quick Shuttle

Minimize Joint Impact

To develop explosive power there is no substitute for jumping. The MVP allows you to easily participate in closed chained protocols, as well as jumping protocols.

| Features:                        | MVP Classic 3100      | MVP Pro 3200           | MVP Elite 3300         | MVP Elite Plus 3400    |
|----------------------------------|-----------------------|------------------------|------------------------|------------------------|
| Maximum Resistance               | 200 - 300 lbs         | 300 - 500 lbs          | 400 - 700 lbs          | 400 - 700 lbs          |
| Total Elasticords                | (8) 25 lb Elasticords | (12) 25 lb Elasticords | (16) 25 lb Elasticords | (16) 25 lb Elasticords |
| Adjustable Padded Kickplate      | Χ                     | X                      | X                      | X                      |
| Adjustable Dual-density Headrest | X                     | X                      | X                      | X                      |
| Range of Motion Control          | X                     | X                      | X                      | X                      |
| PNF Tower System                 |                       |                        |                        | X                      |